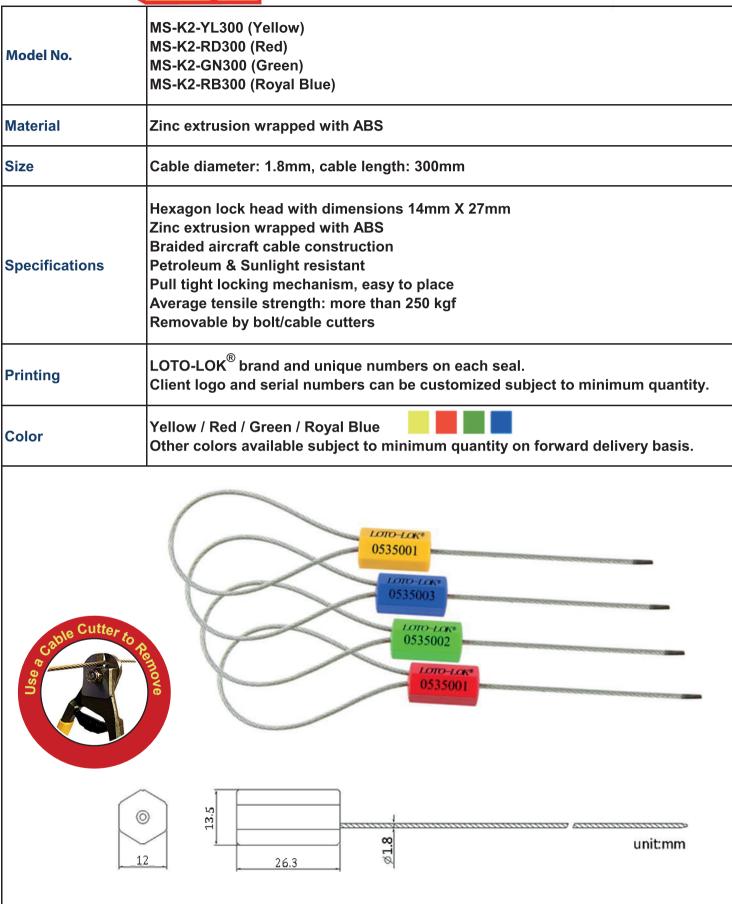

| Model No.      | PS-ERPS-WH300 (White) PS-ERPS-YL300 (Yellow) PS-ERPS-RD300 (Red) PS-ERPS-GN300 (Green)                                                             |
|----------------|----------------------------------------------------------------------------------------------------------------------------------------------------|
| Material       | PP (Polypropylene)                                                                                                                                 |
| Size           | Total length:300mm                                                                                                                                 |
| Specifications | Material: PP (Polypropylene) Pull tight locking mechanism with metal clip inside                                                                   |
| Printing       | $LOTO\text{-}LOK^{^{(\! R)}}$ brand and unique numbers on each seal. Client logo and serial numbers can be customized subject to minimum quantity. |
| Color          | White / Yellow / Red / Green Other colors available subject to minimum quantity on forward delivery basis.                                         |
|                | LOTO-LOK® 0610202 Unit: mm                                                                                                                         |
| -              |                                                                                                                                                    |
|                | 300<br>2, 67<br>(a) (a) (b) (c) (c) (c) (c) (c) (c) (c) (c) (c) (c                                                                                 |