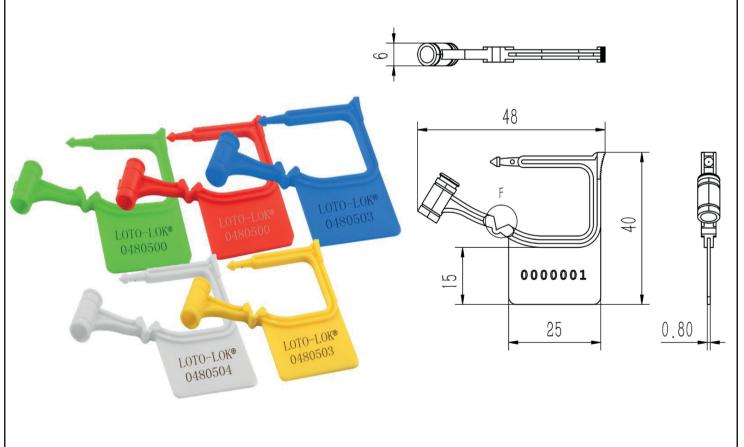

| Model No.      | PS-PL05-WH (White) PS-PL05-YL (Yellow) PS-PL05-RD (Red) PS-PL05-GN (Green) PS-PL05-RB (Royal Blue)                                         |
|----------------|--------------------------------------------------------------------------------------------------------------------------------------------|
| Material       | Polypropylene. Pure-plastic product, recyclable                                                                                            |
| Size           | Width: 48mm, Length: 40mm                                                                                                                  |
| Specifications | Self-locking fixed type, easy use<br>Tensile strength: about 5kgf                                                                          |
| Printing       | LOTO-LOK <sup>®</sup> brand and unique numbers on each seal. Client logo and serial numbers can be customized subject to minimum quantity. |
| Color          | White / Yellow / Red / Green / Royal Blue Other colors available subject to minimum quantity on forward delivery basis.                    |
|                |                                                                                                                                            |