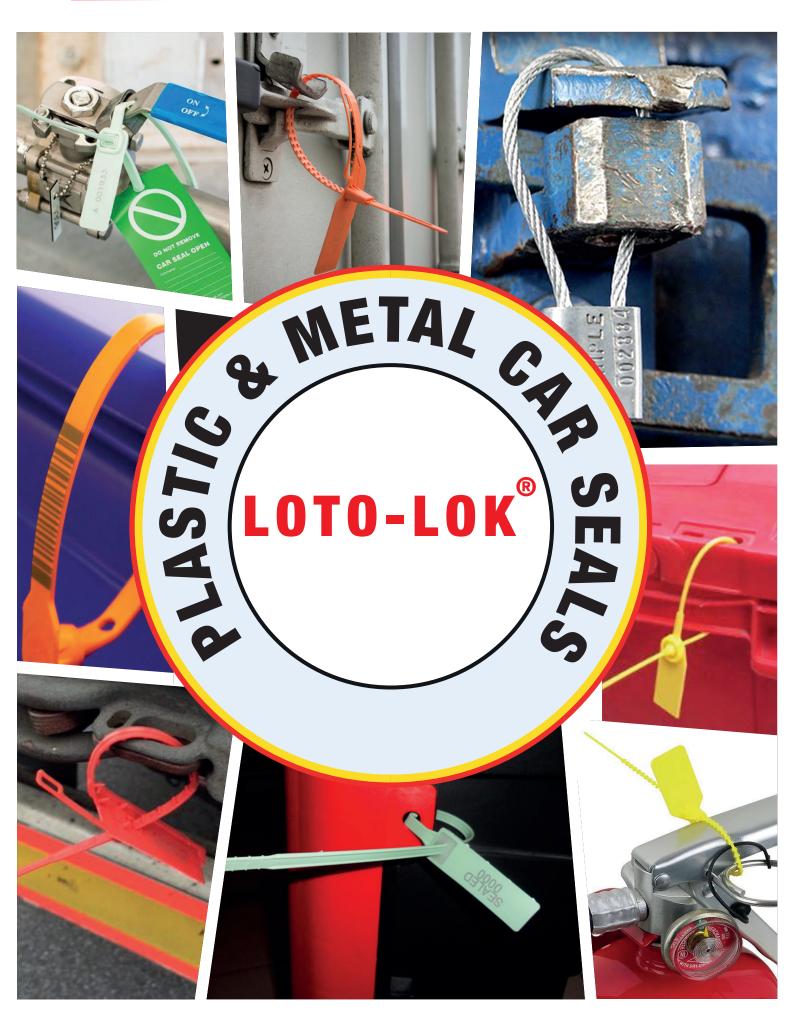

#### Car Seals

| Model No.         | CS-RED-1M CS-GRN-1M CS-GRY-1M CS-BLU-1M CS-BLK-1M                                                                                                                                                                                                                                                                                                                                                                                                                                                                                                                                                                                                                                                                                                                                                                                                                                                                                                                                                                                                                                                                                                                                                                                                                                                                                                                                                                                                                                                                                                                                                                                                                                                                                                                                                                                                                                                                                                                                                                                                                                                                              |
|-------------------|--------------------------------------------------------------------------------------------------------------------------------------------------------------------------------------------------------------------------------------------------------------------------------------------------------------------------------------------------------------------------------------------------------------------------------------------------------------------------------------------------------------------------------------------------------------------------------------------------------------------------------------------------------------------------------------------------------------------------------------------------------------------------------------------------------------------------------------------------------------------------------------------------------------------------------------------------------------------------------------------------------------------------------------------------------------------------------------------------------------------------------------------------------------------------------------------------------------------------------------------------------------------------------------------------------------------------------------------------------------------------------------------------------------------------------------------------------------------------------------------------------------------------------------------------------------------------------------------------------------------------------------------------------------------------------------------------------------------------------------------------------------------------------------------------------------------------------------------------------------------------------------------------------------------------------------------------------------------------------------------------------------------------------------------------------------------------------------------------------------------------------|
| Material          | Body: Aluminum / Zinc. Cable: Braided aeronautics steel wire rope.                                                                                                                                                                                                                                                                                                                                                                                                                                                                                                                                                                                                                                                                                                                                                                                                                                                                                                                                                                                                                                                                                                                                                                                                                                                                                                                                                                                                                                                                                                                                                                                                                                                                                                                                                                                                                                                                                                                                                                                                                                                             |
| Size              | 2.5mm wire dia x 1000mm Length                                                                                                                                                                                                                                                                                                                                                                                                                                                                                                                                                                                                                                                                                                                                                                                                                                                                                                                                                                                                                                                                                                                                                                                                                                                                                                                                                                                                                                                                                                                                                                                                                                                                                                                                                                                                                                                                                                                                                                                                                                                                                                 |
| Specifications    | Car Seals, Aluminum / Zinc Body, Galvanized Aircraft wire cable 1000mm Length. Self Locking with Unique Serial No. printed on each piece.                                                                                                                                                                                                                                                                                                                                                                                                                                                                                                                                                                                                                                                                                                                                                                                                                                                                                                                                                                                                                                                                                                                                                                                                                                                                                                                                                                                                                                                                                                                                                                                                                                                                                                                                                                                                                                                                                                                                                                                      |
| Printing          | LOTO-LOK <sup>®</sup> . Company names, logos and numbers can be customized based on minimum quantity orders. Please call or mail for further details.                                                                                                                                                                                                                                                                                                                                                                                                                                                                                                                                                                                                                                                                                                                                                                                                                                                                                                                                                                                                                                                                                                                                                                                                                                                                                                                                                                                                                                                                                                                                                                                                                                                                                                                                                                                                                                                                                                                                                                          |
| Color             | Red / Green / Blue / Black / Grey                                                                                                                                                                                                                                                                                                                                                                                                                                                                                                                                                                                                                                                                                                                                                                                                                                                                                                                                                                                                                                                                                                                                                                                                                                                                                                                                                                                                                                                                                                                                                                                                                                                                                                                                                                                                                                                                                                                                                                                                                                                                                              |
| Catalle Cutter to | Condition of the second of the |